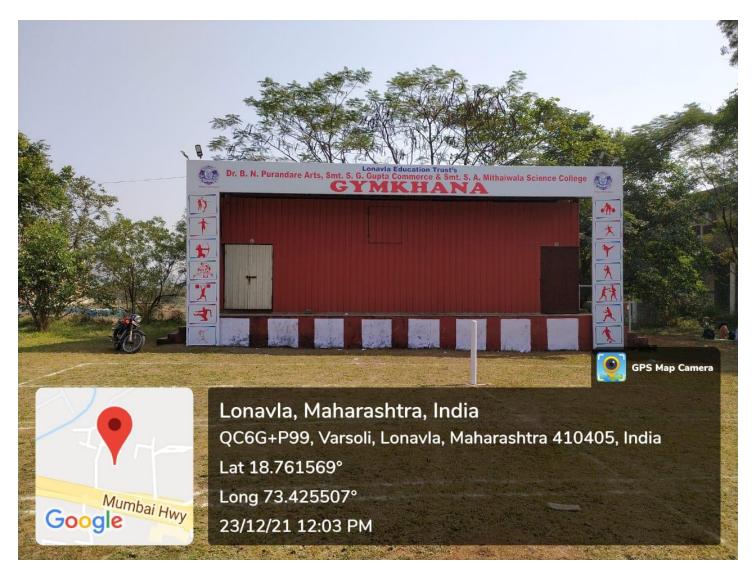

## 4.1.2: The Institution has adequate facilities for cultural activities, sports, games (indoor, outdoor), gymnasium, yoga centre etc.

Response: Geotag Photographs for cultural activities, sports, games (indoor, outdoor), gymnasium, yoga centre etc.