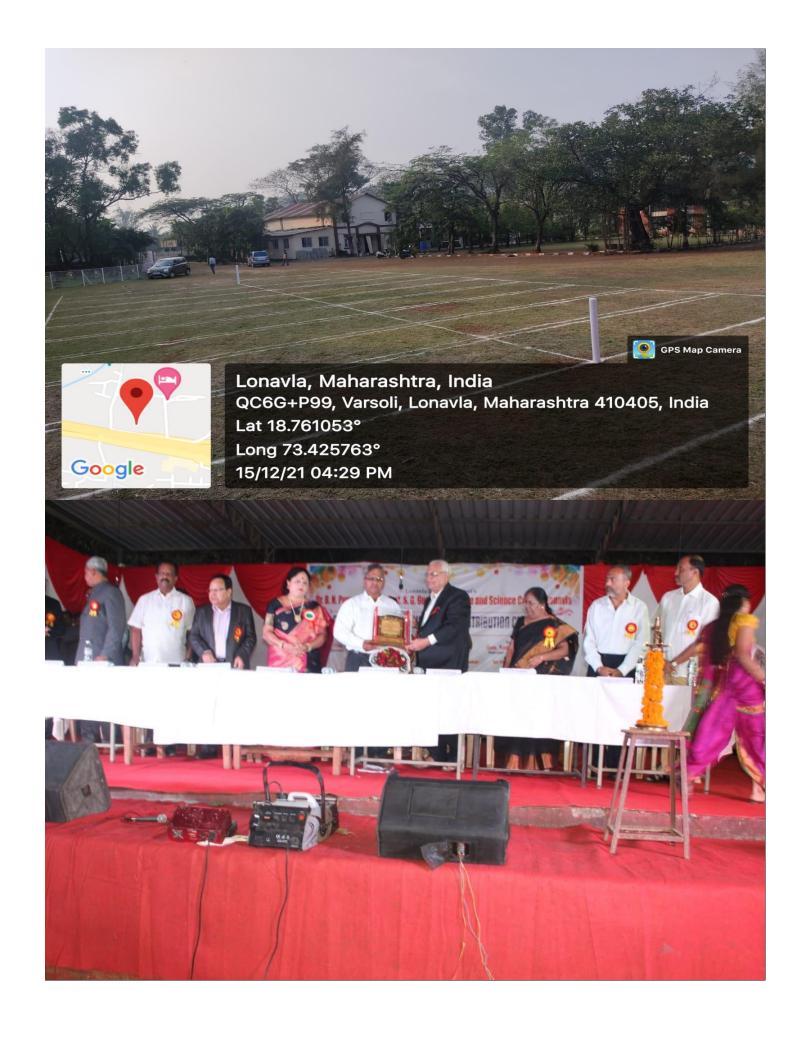

## 4.1.2: The Institution has adequate facilities for cultural activities, sports, games (indoor, outdoor), gymnasium, yoga centre etc.

Response: Geotag Photographs for cultural activities, sports, games (indoor, outdoor), gymnasium, yoga centre etc.