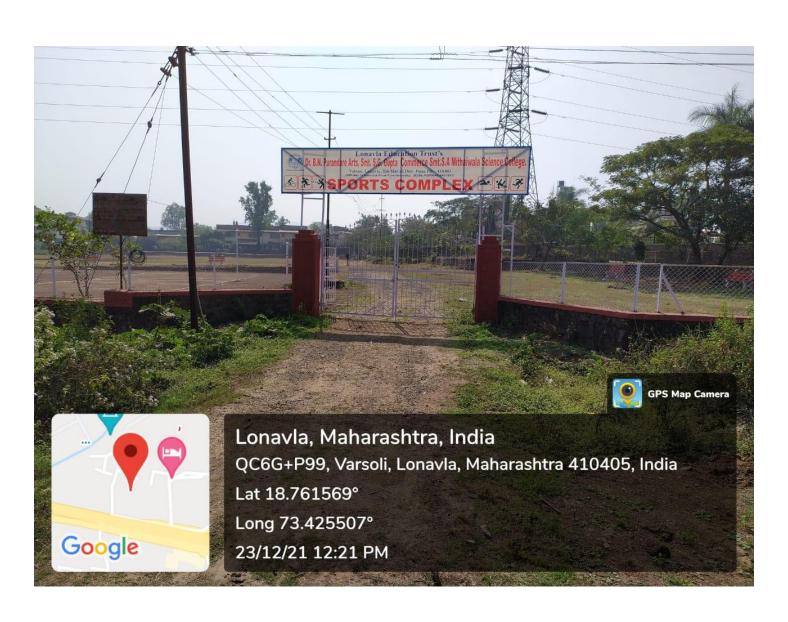

## 4.1.2: The Institution has adequate facilities for cultural activities, sports, games (indoor, outdoor), gymnasium, yoga centre etc.

Response: Geotag Photographs for cultural activities, sports, games (indoor, outdoor), gymnasium, yoga centre etc.