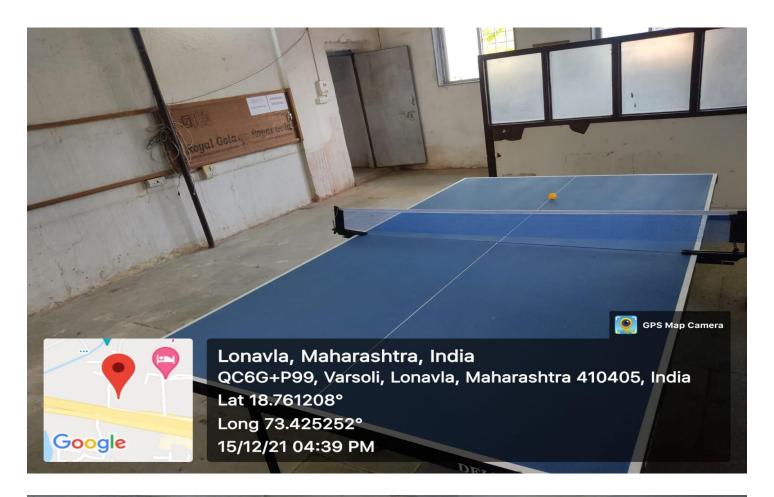

## 4.1.2: The Institution has adequate facilities for cultural activities, sports, games (indoor, outdoor), gymnasium, yoga centre etc.

Response: Geotag Photographs for cultural activities, sports, games (indoor, outdoor), gymnasium, yoga centre etc.