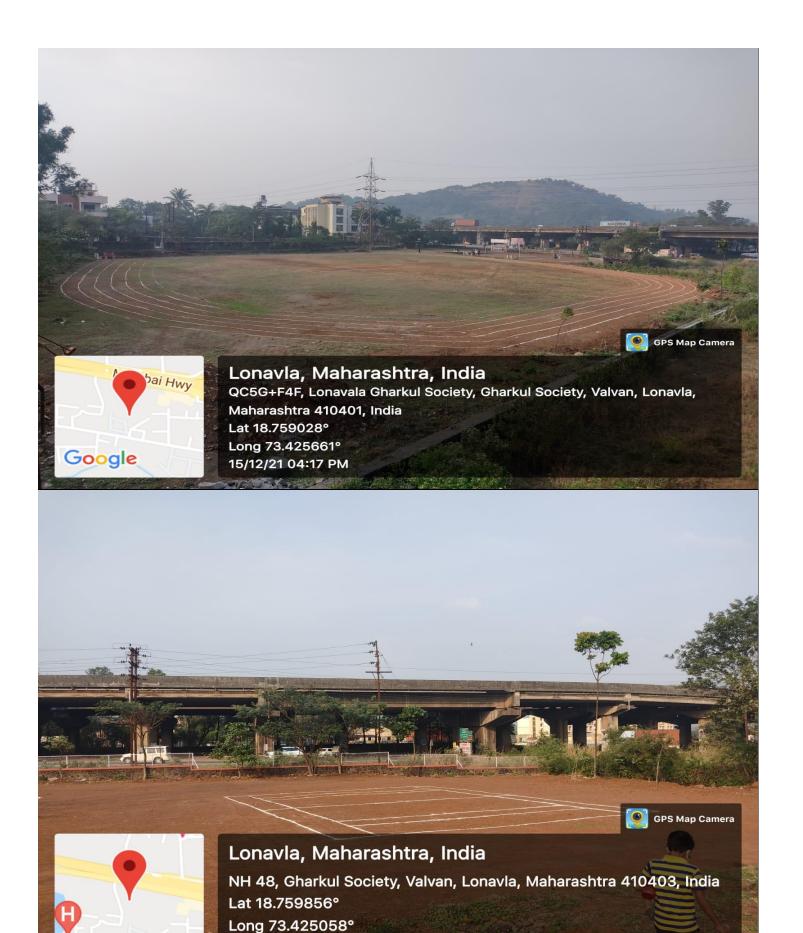

## 4.1.2: The Institution has adequate facilities for cultural activities, sports, games (indoor, outdoor), gymnasium, yoga centre etc.

Response: Geotag Photographs for cultural activities, sports, games (indoor, outdoor), gymnasium, yoga centre etc.