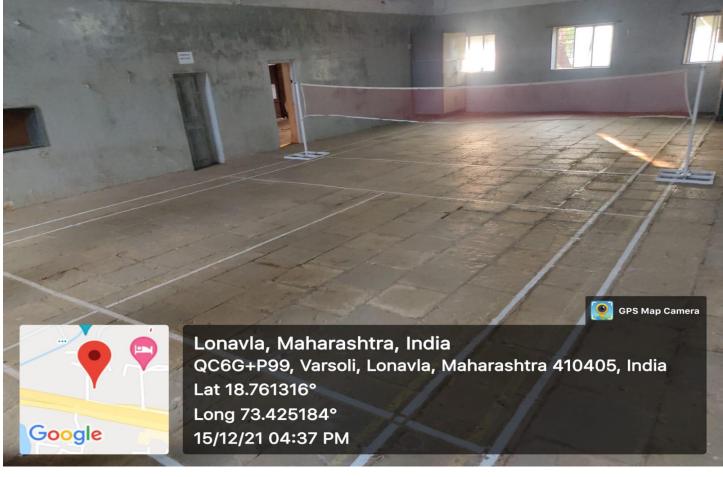

## 4.1.2: The Institution has adequate facilities for cultural activities, sports, games (indoor, outdoor), gymnasium, yoga centre etc.

Response: Geotag Photographs for cultural activities, sports, games (indoor, outdoor), gymnasium, yoga centre etc.