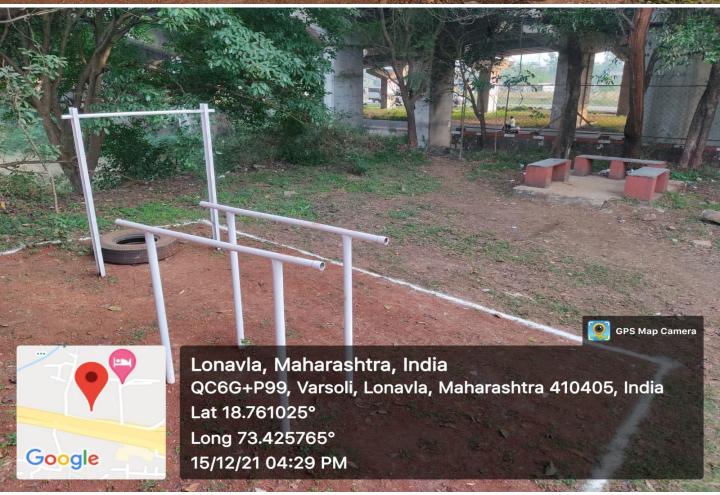

## 4.1.2: The Institution has adequate facilities for cultural activities, sports, games (indoor, outdoor), gymnasium, yoga centre etc.

Response: Geotag Photographs for cultural activities, sports, games (indoor, outdoor), gymnasium, yoga centre etc.